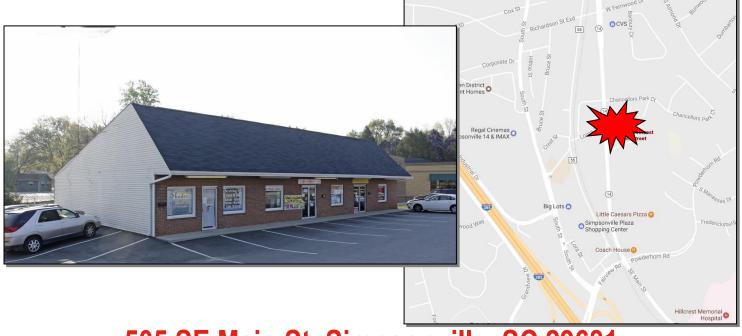

## 505 SE Main St. Simpsonville, SC 29681

**SQUARE** 

FEET:

1,500 +/-

COUNTY:

**GREENVILLE** 

(City of Simpsonville)

LEASE RATE: \$1,200/MO

LEASE TYPE: MODIFIED GROSS

- 4,000+/- sf GLA.
- Retail/Office building is positioned on 0.52+/acres.
- Excellent visibility from SE Main St. in Simpsonville, SC
- Great location for retail, office or service related business.
- Property has approximately 150+/- feet of frontage along SE Main St.
- Zoned B-G in the City of Simpsonville.
- Area business include Subway, AutoZone, Coach House, McDonalds and Regal IMAX Cinemas.